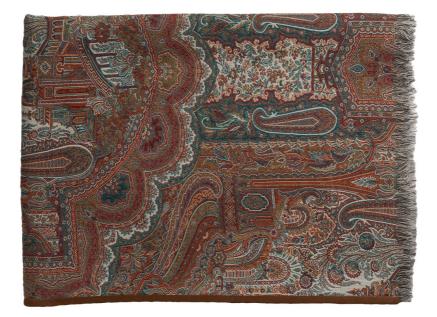

## **VICTORIA THROW WITH FRINGE & SUEDE EDGE - RUBY**

## Item Code: VIC4T

This classic throw is handmade from Victoria Ruby Paisley, and is a beautiful rich addition to any interior. Bold in colour and made from a combination of cotton and wool, this throw is finished with a soft suede trim.