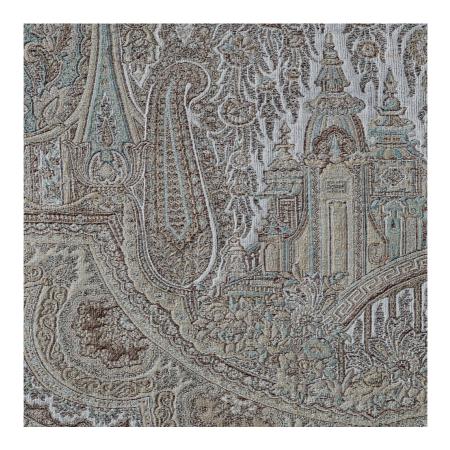

## **VICTORIA - MOONDUST**

Item Code: VIC2

Made from a combination of cotton and wool, Victoria Paisley brings a more modern and regal twist on a traditional paisley. Inspired by the Queen Victoria's drawing room, this fabric uses a combination of over 14 colours and has been in development for over 4 years, making it one of the most intricate paisley's in de Le Cuona's fabric library.