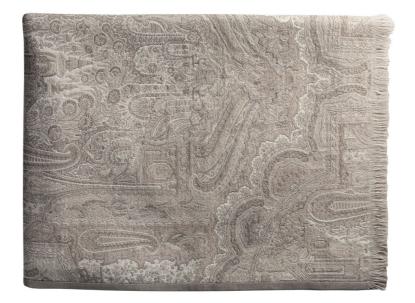

## VICTORIA THROW WITH FRINGE & SUEDE EDGE - CRYSTAL

## Item Code: VIC1T

As stunning as the original fabric, this Victoria paisley throw is a statement home accessory. Finished with a subtle fringe detail and featuring the softest suede edge, this beautiful throw is perfect for a variety of interior schemes.