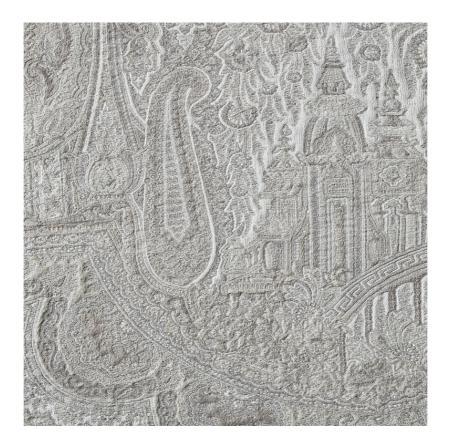

## **VICTORIA - CRYSTAL**

## Item Code: VIC1

Made from a combination of cotton and wool, Victoria Paisley brings a more modern and regal twist on a traditional paisley. Inspired by the Queen Victoria's drawing room, this fabric uses a combination of over 14 colours and has been in development for over 4 years, making it one of the most intricate paisley's in de Le Cuona's fabric library..