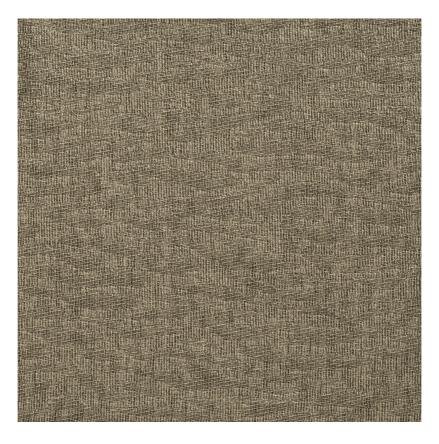

## **TREASURE - ANTIQUE GOLD**

Item Code: TRE2

Treasure is loosely woven from natural fibres to create a prominent texture. After weaving, a thin layer of foil film is applied to the surface by hand. The fabric then goes through a special process which rubs the foil off from the surface, leaving remnants of the foil particles on the fabric. In the final stage, the fabric is washed to give the cloth the vintage silver or gold appearance. Limited availability.

Composition: 40% Co, 40% Li, 20% Vi

Width: 140 cm / 55 "

Usage: Curtaining

Weight: 0.35 kg

Intrastat Commodity Code: 54075400

Care Instructions:

Limited Edition. Exclusively available at 44 Pimlico Road