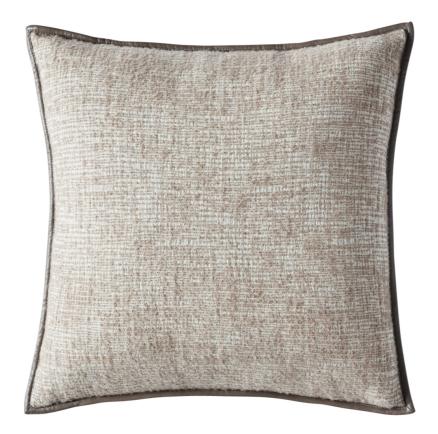

## **TEXTURED WOOL CUSHION WITH LEATHER TRIM - KHAKI**

## Item Code: TEXW2C

Created using the finest techniques, these textured wool accessories have been finished with a fine leather flange. The face and reverse are the same. Limited availability.

| Composition:              | 95% Wool 5% Polyester |
|---------------------------|-----------------------|
| Dimensions:               | 55x55 cm / 22x22 "    |
| Usage:                    | Cushion               |
| Weight:                   | 1.40 kg               |
| Intrastat Commodity Code: | 94049010              |
| Care Instructions:        | P                     |