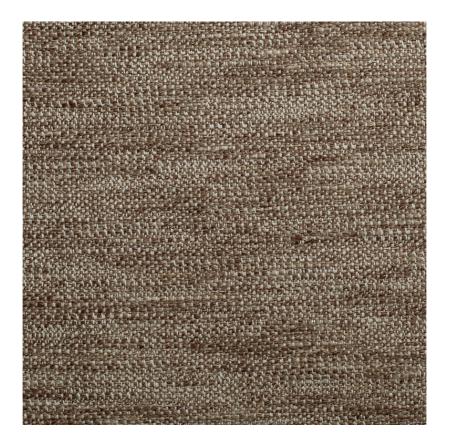

## **TATAMI - PICKLE**

## Item Code: TAT5

Combining linen and wool yarns this soft upholstery cloth is the perfect balance of texture, comfort, and durability. Its irregular weave structure creates a sense of antiquity with the appearance of a long-cherished textile. Robust yet soft to the touch Tatami is suitable for heavy upholstery and soft furnishings and is Masters of Linen certified.