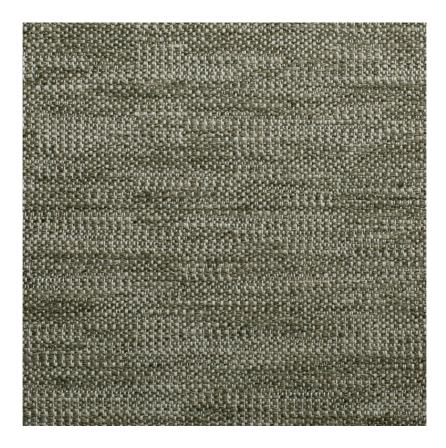

## **TATAMI - TEA**

Item Code: TAT3

Combining linen and wool yarns this soft upholstery cloth is the perfect balance of texture, comfort, and durability. Its irregular weave structure creates a sense of antiquity with the appearance of a long-cherished textile. Robust yet soft to the touch Tatami is suitable for heavy upholstery and soft furnishings and is Masters of Linen certified.

European Flax, Masters of Linen Certified.

Composition: 76% Linen, 20% Wool, 4% PES

Width: 140 cm / 55 "

Usage: Curtaining, Upholstery

Weight: 0.94 kg

Intrastat Commodity Code: 53092900

Martindale: 1800

Care Instructions: