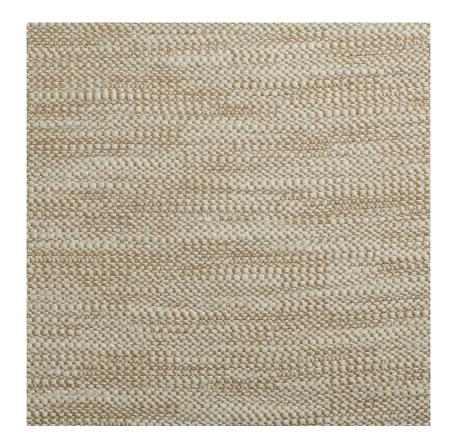

## Item Code: TAT2

Combining linen and wool yarns this soft upholstery cloth is the perfect balance of texture, comfort, and durability. Its irregular weave structure creates a sense of antiquity with the appearance of a long-cherished textile. Robust yet soft to the touch Tatami is suitable for heavy upholstery and soft furnishings and is Masters of Linen certified.