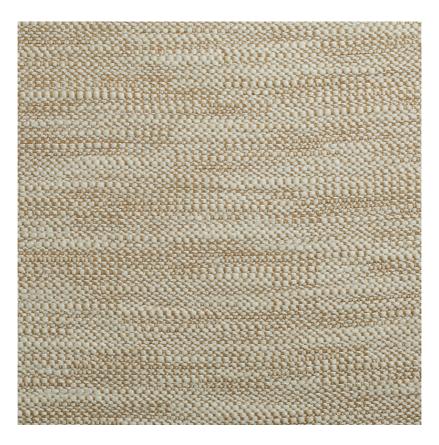

## **TATAMI - DAIKON**

Item Code: TAT2

Combining linen and wool yarns this soft upholstery cloth is the perfect balance of texture, comfort, and durability. Its irregular weave structure creates a sense of antiquity with the appearance of a long-cherished textile. Robust yet soft to the touch Tatami is suitable for heavy upholstery and soft furnishings and is Masters of Linen certified.

European Flax, Masters of Linen Certified.

Composition: 76% Linen, 20% Wool, 4% PES

Width: 140 cm / 55 "

Usage: Curtaining, Upholstery

Weight: 0.94 kg

Intrastat Commodity Code: 53092900

Martindale: 18000

Care Instructions: