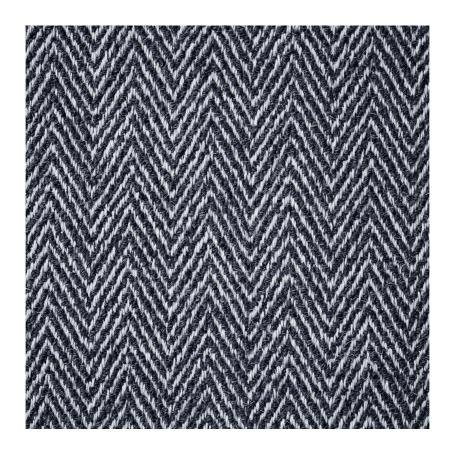

## **SPITFIRE - ISLAND**

Item Code: SPT9

Spitfire is a distinctive herringbone in contrasting colours inspired by flight formation. It effortlessly combines linen with chunky wool to create a weighty fluid weave with a gravelly surface. As at home in a traditional flying club as a contemporary city apartment or country house. Available in ten colourways, from the restrained to the rebellious. Limited availability