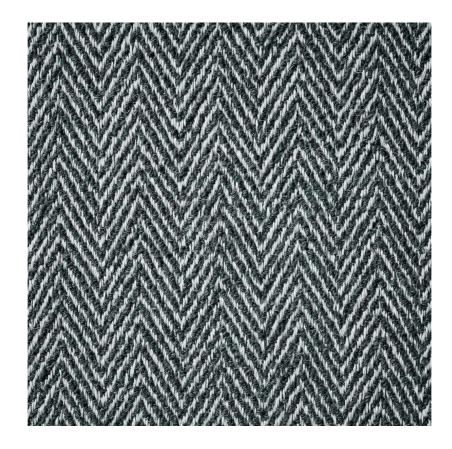

## **SPITFIRE - FOREST**

## Item Code: SPT8

Spitfire is a distinctive herringbone in contrasting colours inspired by flight formation. It effortlessly combines linen with chunky wool to create a weighty fluid weave with a gravelly surface. As at home in a traditional flying club as a contemporary city apartment or country house. Available in ten colourways, from the restrained to the rebellious.

| Composition:              | 55%LI, 31%WO, 12%VI, 2%PA |                      |
|---------------------------|---------------------------|----------------------|
| Width:                    | 140 cm / 55 "             |                      |
| Usage:                    | Upholstery                |                      |
| Pattern Repeat - Vertical | 0cm / 0 "                 | Horizontal 6cm / 2 " |
| Weight:                   | 1.30 kg                   |                      |
| Intrastat Commodity Code: | 53092900                  |                      |
| Martindale:               | 40000                     |                      |
| Care Instructions:        | ® X X V J                 |                      |