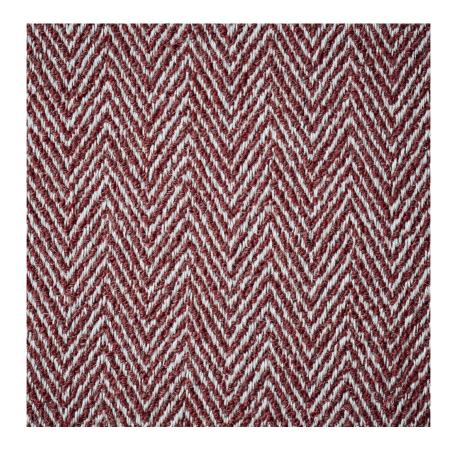

## **SPITFIRE - TUNDRA**

Item Code: SPT7

Spitfire is a distinctive herringbone in contrasting colours inspired by flight formation. It effortlessly combines linen with chunky wool to create a weighty fluid weave with a gravelly surface. As at home in a traditional flying club as a contemporary city apartment or country house. Available in ten colourways, from the restrained to the rebellious. Limited availability

Composition: 55%LI, 31%WO, 12%VI, 2%PA

Width: 140 cm / 55 "

Usage: Upholstery

Pattern Repeat - Vertical 0cm / 0 " Horizontal 6cm / 2 "

Weight: 1.30 kg

Intrastat Commodity Code: 53092900

Martindale: 40000

Care Instructions: