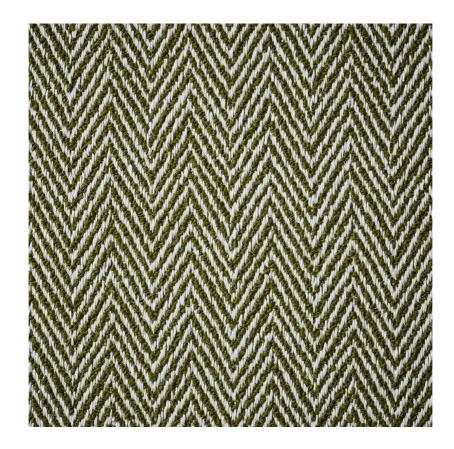

## Item Code: SPT6

Spitfire is a distinctive herringbone in contrasting colours inspired by flight formation. It effortlessly combines linen with chunky wool to create a weighty fluid weave with a gravelly surface. As at home in a traditional flying club as a contemporary city apartment or country house. Available in ten colourways, from the restrained to the rebellious. Limited availability