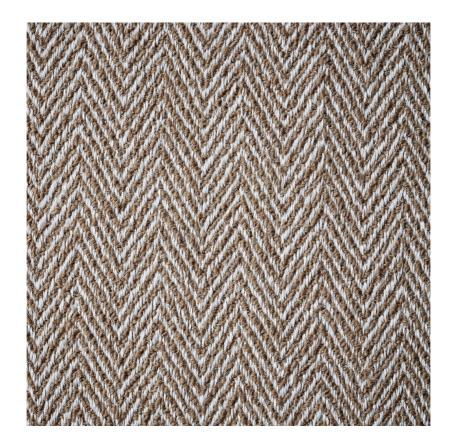

## **SPITFIRE - CANYON**

## Item Code: SPT5

Spitfire is a distinctive herringbone in contrasting colours inspired by flight formation. It effortlessly combines linen with chunky wool to create a weighty fluid weave with a gravelly surface. As at home in a traditional flying club as a contemporary city apartment or country house. Available in ten colourways, from the restrained to the rebellious. Limited availability