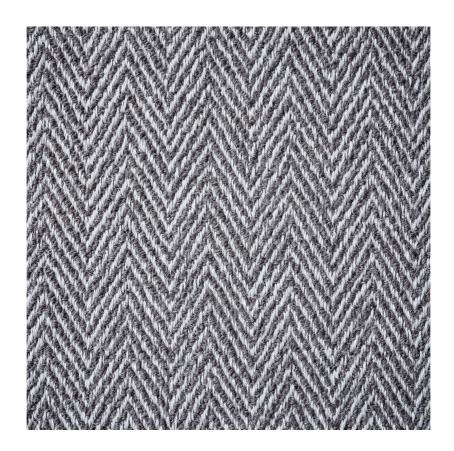

## **SPITFIRE - VOLCANO**

Item Code: SPT4

Spitfire is a distinctive herringbone in contrasting colours inspired by flight formation. It effortlessly combines linen with chunky wool to create a weighty fluid weave with a gravelly surface. As at home in a traditional flying club as a contemporary city apartment or country house. Available in ten colourways, from the restrained to the rebellious.

Composition: 55%LI, 31%WO, 12%VI, 2%PA

Width: 140 cm / 55 "

Usage: Upholstery

Pattern Repeat - Vertical 0cm / 0 " Horizontal 6cm / 2 "

Weight: 1.30 kg

Intrastat Commodity Code: 53092900

Martindale: 40000

Care Instructions: