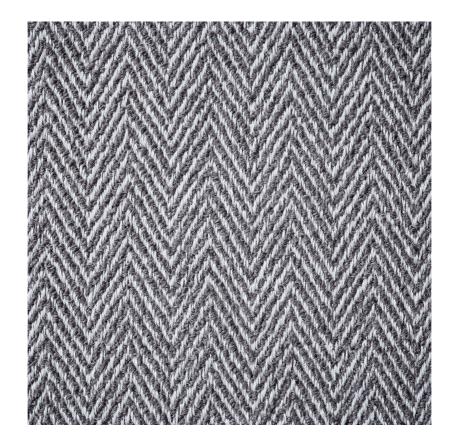

## Item Code: SPT4

Spitfire is a distinctive herringbone in contrasting colours inspired by flight formation. It effortlessly combines linen with chunky wool to create a weighty fluid weave with a gravelly surface. As at home in a traditional flying club as a contemporary city apartment or country house. Available in ten colourways, from the restrained to the rebellious.