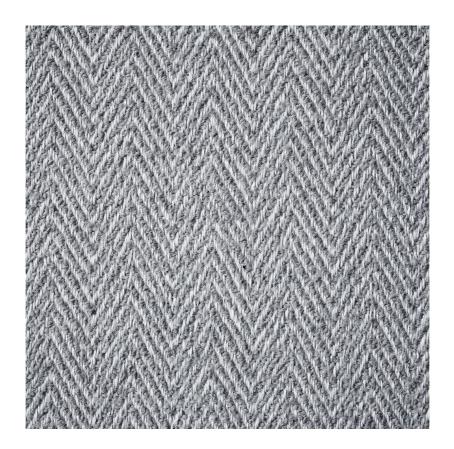

## **SPITFIRE - GLACIER**

Item Code: SPT3

Spitfire is a distinctive herringbone in contrasting colours inspired by flight formation. It effortlessly combines linen with chunky wool to create a weighty fluid weave with a gravelly surface. As at home in a traditional flying club as a contemporary city apartment or country house. Available in ten colourways, from the restrained to the rebellious. Limited availability.

Composition: 55%LI, 31%WO, 12%VI, 2%PA

Width: 140 cm / 55 "

Usage: Upholstery

Pattern Repeat - Vertical 0cm / 0 " Horizontal 6cm / 2 "

Weight: 1.30 kg

Intrastat Commodity Code: 53092900

Martindale: 40000

Care Instructions: