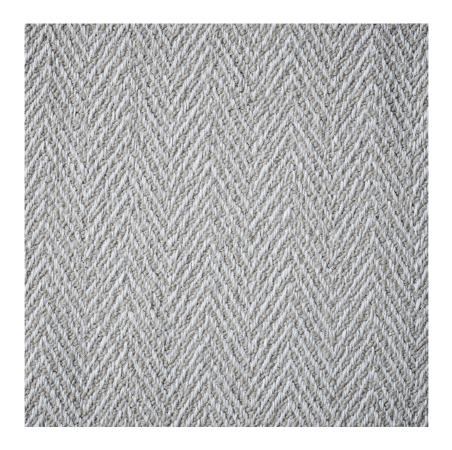

## **SPITFIRE - DESERT**

Item Code: SPT2

Spitfire is a distinctive herringbone in contrasting colours inspired by flight formation. It effortlessly combines linen with chunky wool to create a weighty fluid weave with a gravelly surface. As at home in a traditional flying club as a contemporary city apartment or country house. Available in ten colourways, from the restrained to the rebellious. Limited availability

Composition: 55%LI, 31%WO, 12%VI, 2%PA

Width: 140 cm / 55 "

Usage: Upholstery

Pattern Repeat - Vertical 0cm / 0 " Horizontal 6cm / 2 "

Weight: 1.30 kg

Intrastat Commodity Code: 53092900

Martindale: 40000

Care Instructions: