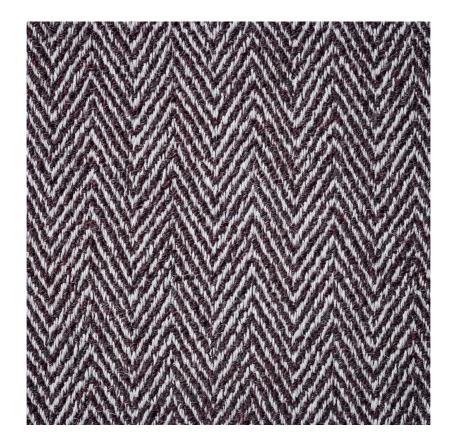

## **SPITFIRE - STORM**

## Item Code: SPT10

Spitfire is a distinctive herringbone in contrasting colours inspired by flight formation. It effortlessly combines linen with chunky wool to create a weighty fluid weave with a gravelly surface. As at home in a traditional flying club as a contemporary city apartment or country house. Available in ten colourways, from the restrained to the rebellious. Limited availability.