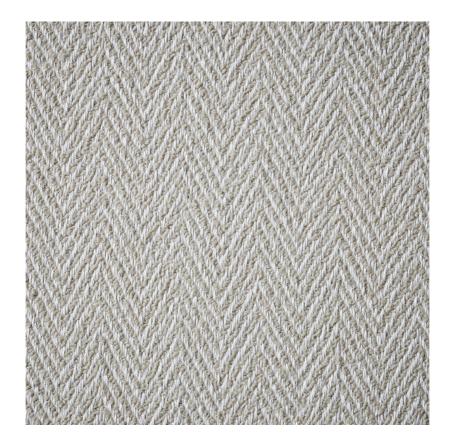

## Item Code: SPT1

Spitfire is a distinctive herringbone in contrasting colours inspired by flight formation. It effortlessly combines linen with chunky wool to create a weighty fluid weave with a gravelly surface. As at home in a traditional flying club as a contemporary city apartment or country house. Available in ten colourways, from the restrained to the rebellious. Limited availability.