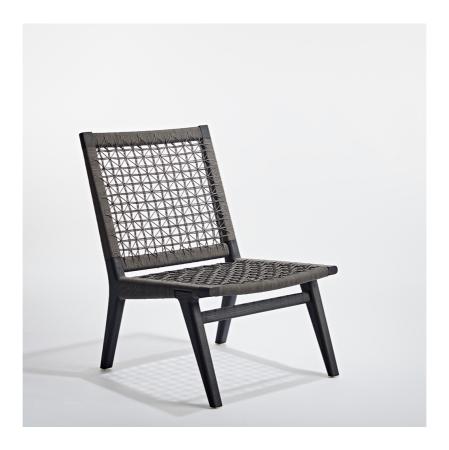

## **SLIP CHAIR - GRANITE**

Item Code: SLI1

The Nguni Collection is inspired by the Nguni tribes in South Africa. Culture and nature meet in these pieces which are made in wood and cotton cord using a traditional webbing technique. Each design captures the natural forms of Africa. Good design is partnered with high quality handwork and the best raw materials that suit the application. Vogel's uniqueness is based on originality of design and hand craftsmanship. The production paradigm is one of matchless handwork alongside embracing new technologies. The wood connects with the natural world and is from sustainable sources. The pieces are produced in Cape Town. Limited availability. This item is non-refundable and non-returnable.

Composition: Ash Black, Cross Hatch Cord in Granite

Dimensions: 58x62x78 cm / 23x24x31 "

Usage: Furniture

Weight: 5.90 kg

Intrastat Commodity Code: 94036010