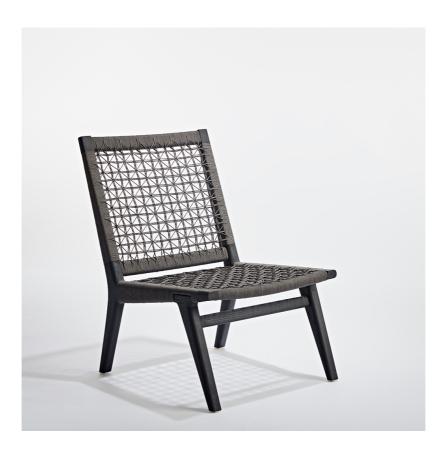

## **SLIP CHAIR - GRANITE**

Item Code: SLI1

The Nguni Collection is inspired by the Nguni tribes in South Africa. Culture and nature meet in these pieces which are made in wood and cotton cord using a traditional webbing technique. Each design captures the natural forms of Africa. Good design is partnered with high quality handwork and the best raw materials that suit the application. Vogel's uniqueness is based on originality of design and hand craftsmanship. The production paradigm is one of matchless handwork alongside embracing new technologies. The wood connects with the natural world and is from sustainable sources. The pieces are produced in Cape Town. Limited availability. This item is non-refundable and non-returnable.

Composition: Ash Black, Cross Hatch Cord in Granite

Dimensions: 58x62x78 cm / 23x24x31 "

Usage: Furniture

Weight: 5.90 kg

Intrastat Commodity Code: 94036010