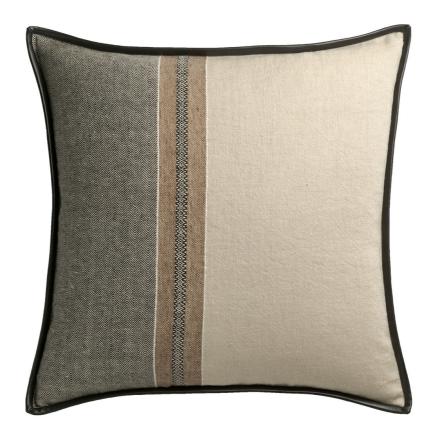

## STRIPED LINEN CUSHION WITH LEATHER TRIM - CHARCOAL/CLAY

## Item Code: SL1C

Made from 100% linen, this Striped Linen Cushion with Leather Trim is handcrafted by de Le Cuona tailors, from fine linen fabrics. The soft leather trim contrasts with the raw linen creating the perfect tactile finishing touch. Available in four colourways. Limited availability.