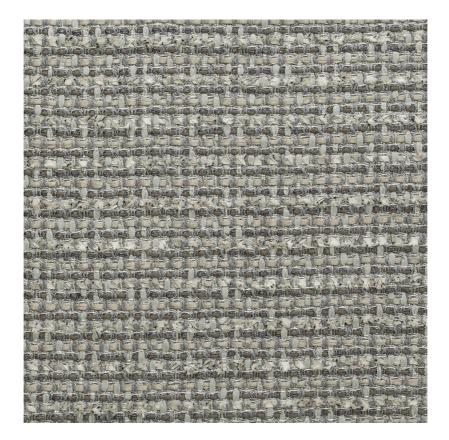

## SIAM - QUARTZ

## Item Code: SIA3

Siam is an opulent feminine tweed. The fabric was inspired by legendary couturiers and woven to be adapted and used in interiors – stable and strong. Siam is crafted by intricate weaving of the weft and the warp using a combination of linen tapes and ribbons in different weights, textures and colours, with an added feminine sparkle. Limited availability.