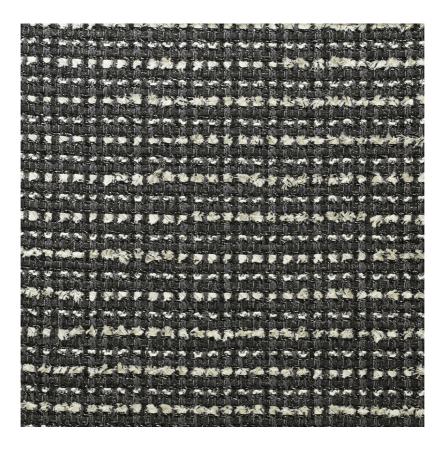

## **SIAM - MERCURY**

Item Code: SIA2

Siam is an opulent feminine tweed. The fabric was inspired by legendary couturiers and woven to be adapted and used in interiors – stable and strong. Siam is crafted by intricate weaving of the weft and the warp using a combination of linen tapes and ribbons in different weights, textures and colours, with an added feminine sparkle. Limited availability.

Composition: 32%Vi,32%Co,13%Pes,13%Wo,10%Pa

Width: 130 cm / 51 "

Usage: Curtaining

Weight: 0.61 kg

Intrastat Commodity Code: 52113200

Care Instructions:

Limited Edition. Exclusively available at 44 Pimlico Road