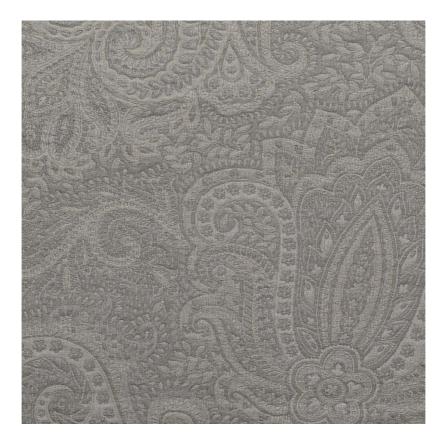

## **SERENITY - DAWN**

## Item Code: SER3

Serenity Dawn takes the luxurious sweeping swirls of an all over paisley and tempers these with demure natural muted shades. It is hand crafted from the finest wool and cotton yarns and is fully reversible. Limited availability