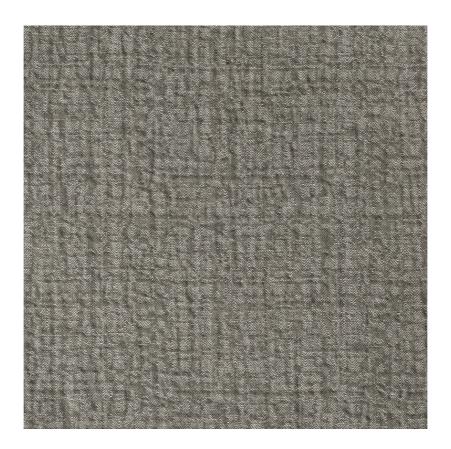

## **SASHIKO - NEEDLE**

Item Code: SAS6

An innovative pocket cloth jacquard weave with an irregular texture reminiscent of a traditional Japanese embroidery technique used to prolong the life of textiles. A special finishing technique creates a textured surface reminiscent of quilting. This versatile linen cloth it is suitable for curtaining and light domestic upholstery and is completely reversable. Subtle contrasting tones on each face complement each other to give added interest to soft furnishings.