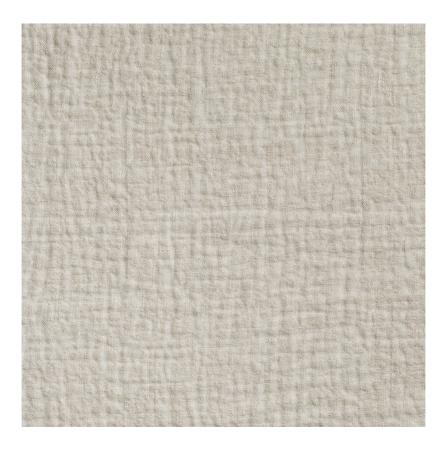

## **SASHIKO - CALICO**

Item Code: SAS2

An innovative pocket cloth jacquard weave with an irregular texture reminiscent of a traditional Japanese embroidery technique used to prolong the life of textiles. A special finishing technique creates a textured surface reminiscent of quilting. This versatile linen cloth it is suitable for curtaining and light domestic upholstery and is completely reversable. Subtle contrasting tones on each face complement each other to give added interest to soft furnishings.