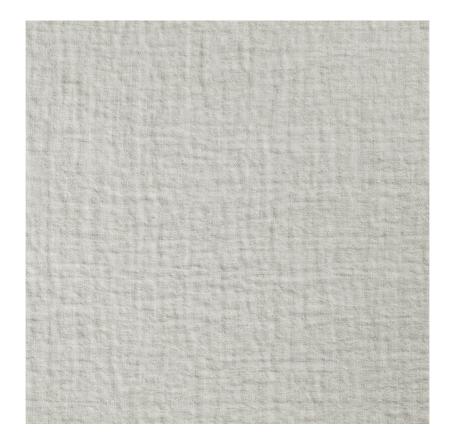

## SASHIKO - CHALK

## Item Code: SAS1

An innovative pocket cloth jacquard weave with an irregular texture reminiscent of a traditional Japanese embroidery technique used to prolong the life of textiles. A special finishing technique creates a textured surface reminiscent of quilting. This versatile linen cloth it is suitable for curtaining and light domestic upholstery and is completely reversable. Subtle contrasting tones on each face complement each other to give added interest to soft furnishings.