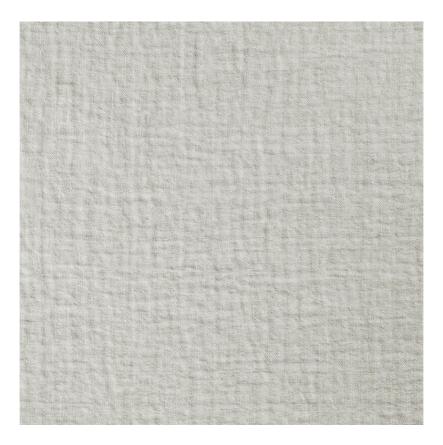

## **SASHIKO - CHALK**

Item Code: SAS1

An innovative pocket cloth jacquard weave with an irregular texture reminiscent of a traditional Japanese embroidery technique used to prolong the life of textiles. A special finishing technique creates a textured surface reminiscent of quilting. This versatile linen cloth it is suitable for curtaining and light domestic upholstery and is completely reversable. Subtle contrasting tones on each face complement each other to give added interest to soft furnishings.

European Flax, Oek- Tex Certified.

Composition: 100% Linen

Width: 130 cm / 51 "

Usage: Curtaining, Upholstery

Weight: 0.90 kg

Intrastat Commodity Code: 53092900

Martindale: 10000

Care Instructions: