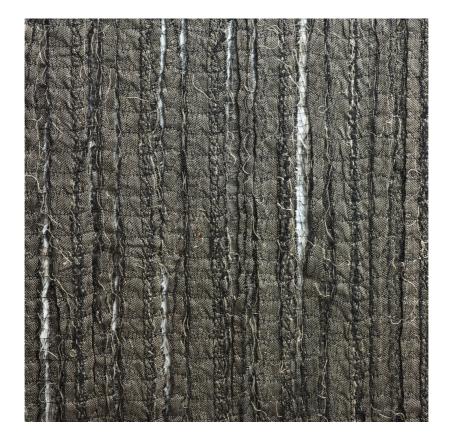

## Item Code: PHA2

A celebration of craftsmanship. This deconstructed linen sheer is woven, then cut into strips. The strips are attached to paper, embroidered together & then washed to dissolve away the paper. Each piece has its own unique, irregular character & beauty. Limited availability