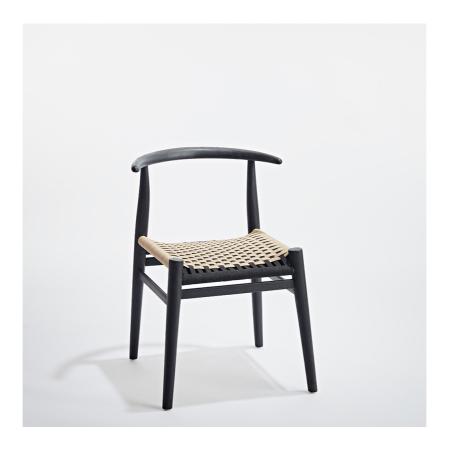

## **NGUNI DINING CHAIR - BLACK AND CANVAS**

Item Code: NGU3

Multiple Nguni Dining Chairs available.

The Nguni Collection is inspired by the Nguni tribes in South Africa. Culture and nature meet in these pieces which are made in wood and cotton cord using a traditional webbing technique. Each design captures the natural forms of Africa and the shapes of the back rest recall the horns of African cattle. Good design is partnered with high quality handwork and the best raw materials that suit the application. Vogel's uniqueness is based on originality of design and hand craftsmanship. The production paradigm is one of matchless handwork alongside embracing new technologies. The wood connects with the natural world and is from sustainable sources. The pieces are produced in Cape Town. Limited availability. This item is non-refundable and non-returnable.

Composition: Ash Black, Solid Square Cord in Black and Canvas

Dimensions: 55x55x77 cm / 22x22x30 "

Usage: Furniture

Weight: 4.50 kg

Intrastat Commodity Code: 94036010