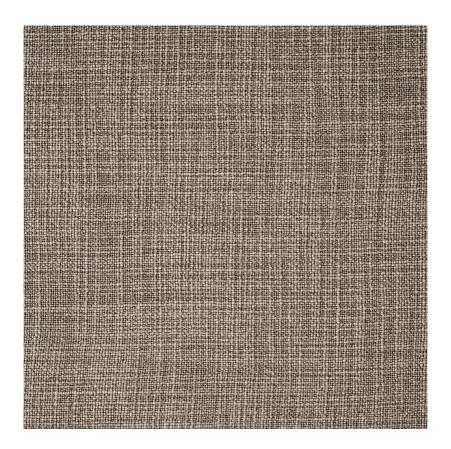

## **NATURALLY ORGANIC - ALMOND**

Item Code: NAT2

Naturally Organic is a quietly luxurious, a soft yet heavy-weight linen fabric with a high rub test. The fabric is made from high-quality Italian yarn which gives it a slubbed surface and excellent draping qualities. Naturally Organic has an antique look and artisan feel achieved by stonewashing with pumice stones in small specialist mills. Limited availability

Composition: 95% Linen, 5% PA

Width: 135 cm / 53 "

Usage: Curtaining, Upholstery

Weight: 1.18 kg

Intrastat Commodity Code: 53091900

Martindale: 77000

Care Instructions: