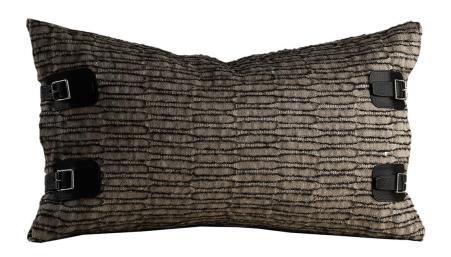

## **NARA BUCKLE CUSHION - BLACK PINE**

Item Code: NAR3BC

de Le Cuona's iconic buckle cushion is reimagined to create a statement piece with artisanal flair. Beautifully hand crafted from one of our most unique linen textures, Nara. It is a cloth made with completely unbleached and undyed linen yarns, combined with Alpaca so slight natural colour variations occur. Finished with handmade leather saddle straps and buckle detail this stylish rectangular shape is perfect for use on a bed or a sofa. The Black Pine colourway has black straps and nickel buckle detail, and the Thistle colourway has brown straps and brass buckles.