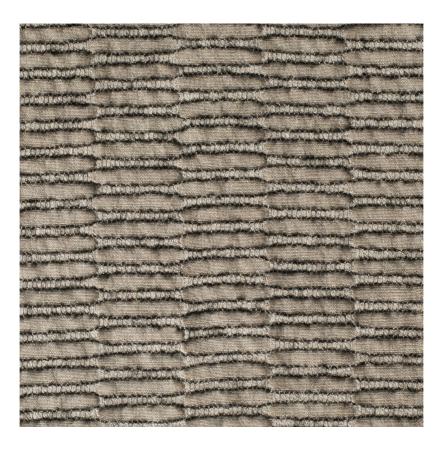

## **NARA - BLACK PINE**

Item Code: NAR3

Artisanal alpaca and wool yarns are woven into the face of this natural linen fabric to create a distinctive curvaceous structure. The ground cloth is completely unbleached and undyed, so slight natural colour variations occur with each flax crop. A specialist stonewashed finishing process creates a beautiful soft handle and heavy drape, which creates wonderfully full curtains. Designed to complement the fabric named Kyoto, Nara is also suitable for upholstery and is Masters of Linen certified.

Composition: 91% LI, 5% PA, 2% WP, 2% WO

Width: 130 cm / 51 "

Usage: Curtaining, Upholstery

Weight: 0.95 kg

Martindale: 12000

Care Instructions: