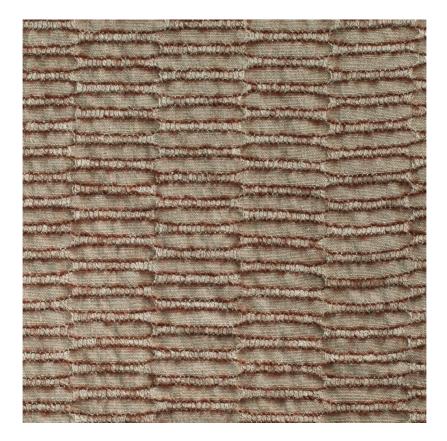

## NARA - FOREST MAPLE

## Item Code: NAR2

Artisanal alpaca and wool yarns are woven into the face of this natural linen fabric to create a distinctive curvaceous structure. The ground cloth is completely unbleached and undyed, so slight natural colour variations occur with each flax crop. A specialist stonewashed finishing process creates a beautiful soft handle and heavy drape, which creates wonderfully full curtains. Designed to complement the fabric named Kyoto, Nara is also suitable for upholstery and is Masters of Linen certified.