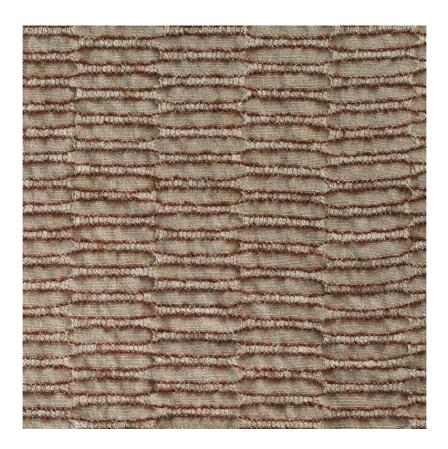

## **NARA - FOREST MAPLE**

Item Code: NAR2

Artisanal alpaca and wool yarns are woven into the face of this natural linen fabric to create a distinctive curvaceous structure. The ground cloth is completely unbleached and undyed, so slight natural colour variations occur with each flax crop. A specialist stonewashed finishing process creates a beautiful soft handle and heavy drape, which creates wonderfully full curtains. Designed to complement the fabric named Kyoto, Nara is also suitable for upholstery and is Masters of Linen certified.