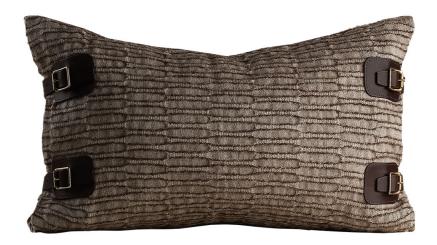

## NARA BUCKLE CUSHION - THISTLE

Item Code: NAR1BC

de Le Cuona's iconic buckle cushion is reimagined to create a statement piece with artisanal flair. Beautifully hand crafted from one of our most unique linen textures, Nara. It is a cloth made with completely unbleached and undyed linen yarns, combined with Alpaca so slight natural colour variations occur. Finished with handmade leather saddle straps and buckle detail this stylish rectangular shape is perfect for use on a bed or a sofa. The Black Pine colourway has black straps and nickel buckle detail, and the Thistle colourway has brown straps and brass buckles.