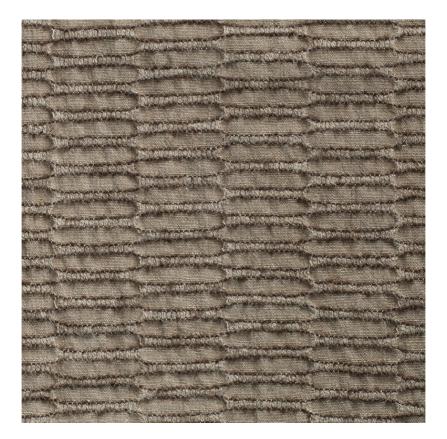

## NARA - THISTLE

## Item Code: NAR1

Artisanal alpaca and wool yarns are woven into the face of this natural linen fabric to create a distinctive curvaceous structure. The ground cloth is completely unbleached and undyed, so slight natural colour variations occur with each flax crop. A specialist stonewashed finishing process creates a beautiful soft handle and heavy drape, which creates wonderfully full curtains. Designed to complement the fabric named Kyoto, Nara is also suitable for upholstery and is Masters of Linen certified.

European Flax, Masters of Linen Certified.

| Composition:       | 91% LI, 5% PA, 2% WP, 2% WO |
|--------------------|-----------------------------|
| Width:             | 130 cm / 51 "               |
| Usage:             | Curtaining, Upholstery      |
| Weight:            | 0.95 kg                     |
| Martindale:        | 12000                       |
| Care Instructions: | ®★☆☆♪                       |