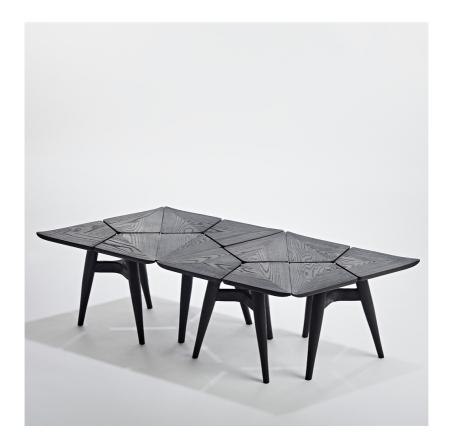

## Item Code: MOV1

The Moove Table is made up of four pieces that work as a puzzle. These can be displayed separately or as one large table, making it truly versatile. Ash Dark Brown is a finish where the Ash wood is stained with a natural dark oil that sits in the grain of the timber. Good design is partnered with high quality handwork and the best raw materials that suit the application. Vogel's uniqueness is based on originality of design and hand craftsmanship. The production paradigm is one of matchless handwork alongside embracing new technologies. The wood connects with the natural world and is from sustainable sources. The pieces are produced in Cape Town. Limited availability. This item is non-refundable and non-returnable.