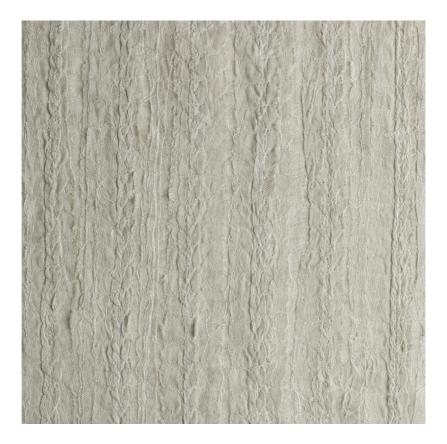

## **MONTAGE - PAPYRUS**

## Item Code: MONT2

Montage is 100% linen. This unique linen honours individual crafts from the spinning and weaving of the fine yarn to the skills of master French artisans who precisely piece together the fabric strips to create a paper-like work of art. Each length has its own irregular charm.