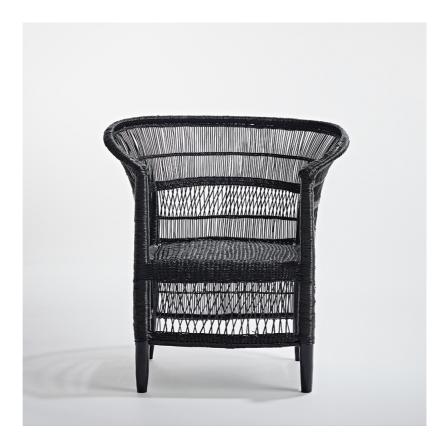

## **MALAWI CHAIR - BLACK**

Item Code: MLW2

Limited Edition. Please contact our Client Liaison team to arrange viewing. The Malawi Chair is a handmade piece, made by using the century-old traditional craft of cane furniture making, which has been handed down from one generation to the next. No two chairs are the same. The chairs are made by villagers in rural Malawi and then sent to Johannesburg for finishing to the highest quality standard.

This item is hand crafted, which means each piece is unique. Please note that the final product you receive could vary slightly in colour and size.

Composition: Rattan

Dimensions: 78x59x84 cm / 31x23x33 "