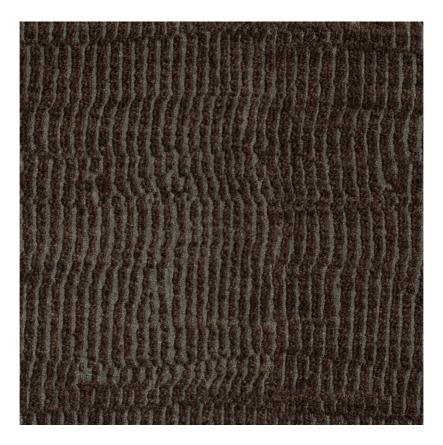

## **MANGROVE - CANOPY**

Item Code: MGR4

Fine linen yarns are combined with chunky wool to create a heavily textured cloth with beautiful movement. An organic pattern of vertical rivulets reminiscent of mangrove roots meander across the surface creating a cloth with a sense of both structure and movement. This durable and gutsy fabric is suitable for heavy upholstery and is available in four neutral shades from deep brown to soft ecru.