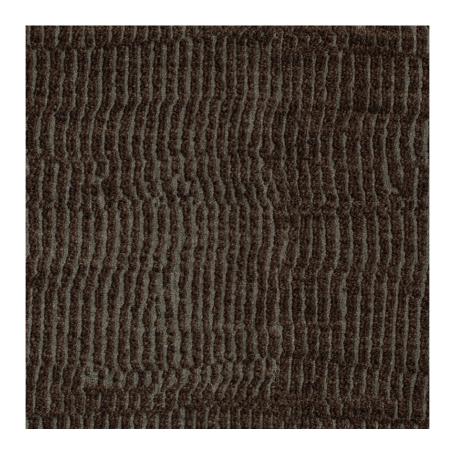

## **MANGROVE - CANOPY**

Item Code: MGR4

Fine linen yarns are combined with chunky wool to create a heavily textured cloth with beautiful movement. An organic pattern of vertical rivulets reminiscent of mangrove roots meander across the surface creating a cloth with a sense of both structure and movement. This durable and gutsy fabric is suitable for heavy upholstery and is available in four neutral shades from deep brown to soft ecru.