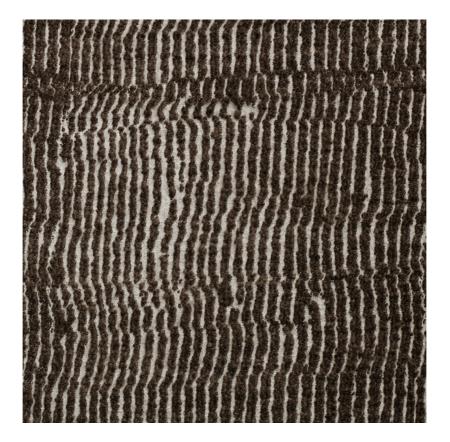

## Item Code: MGR3

Fine linen yarns are combined with chunky wool to create a heavily textured cloth with beautiful movement. An organic pattern of vertical rivulets reminiscent of mangrove roots meander across the surface creating a cloth with a sense of both structure and movement. This durable and gutsy fabric is suitable for heavy upholstery and is available in four neutral shades from deep brown to soft ecru.