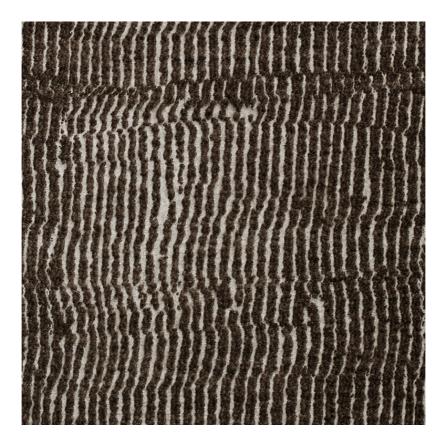

## **MANGROVE - HAZEL**

Item Code: MGR3

Fine linen yarns are combined with chunky wool to create a heavily textured cloth with beautiful movement. An organic pattern of vertical rivulets reminiscent of mangrove roots meander across the surface creating a cloth with a sense of both structure and movement. This durable and gutsy fabric is suitable for heavy upholstery and is available in four neutral shades from deep brown to soft ecru.