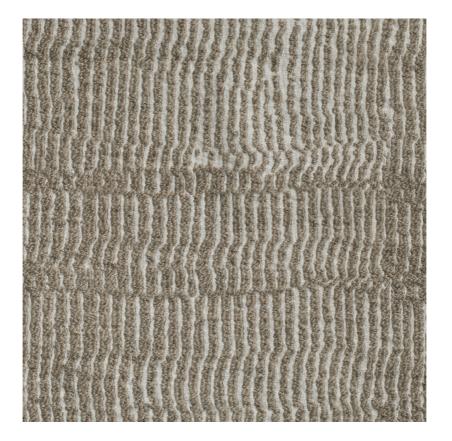

## **MANGROVE - DRIFT**

## Item Code: MGR2

Fine linen yarns are combined with chunky wool to create a heavily textured cloth with beautiful movement. An organic pattern of vertical rivulets reminiscent of mangrove roots meander across the surface creating a cloth with a sense of both structure and movement. This durable and gutsy fabric is suitable for heavy upholstery and is available in four neutral shades from deep brown to soft ecru.