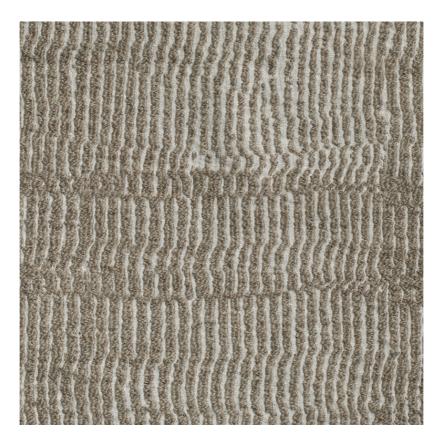

## **MANGROVE - DRIFT**

Item Code: MGR2

Fine linen yarns are combined with chunky wool to create a heavily textured cloth with beautiful movement. An organic pattern of vertical rivulets reminiscent of mangrove roots meander across the surface creating a cloth with a sense of both structure and movement. This durable and gutsy fabric is suitable for heavy upholstery and is available in four neutral shades from deep brown to soft ecru.

## European Flax Certified.

Composition: 58% Wool, 35% Linen, 7% PA

Width: 135 cm / 53 "

Usage: Upholstery

Pattern Repeat - Vertical 34cm / 13 " Horizontal 28cm / 11 "

Weight: 1.24 kg

Martindale: 25000

Care Instructions: