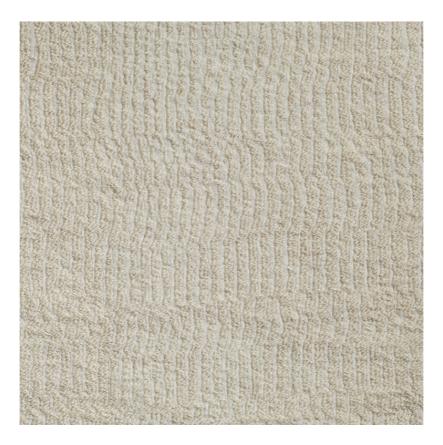

## **MANGROVE - HERON**

Item Code: MGR1

Fine linen yarns are combined with chunky wool to create a heavily textured cloth with beautiful movement. An organic pattern of vertical rivulets reminiscent of mangrove roots meander across the surface creating a cloth with a sense of both structure and movement. This durable and gutsy fabric is suitable for heavy upholstery and is available in four neutral shades from deep brown to soft ecru.

European Flax Certified.

Composition: 58% Wool, 35% Linen, 7% PA

Width: 135 cm / 53 "

Usage: Upholstery

Pattern Repeat - Vertical 34cm / 13 " Horizontal 28cm / 11 "

Weight: 1.24 kg

Martindale: 25000

Care Instructions: